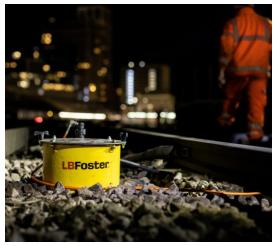

#### On Track Services

- > Installations
  - > We offer installation of all unit types and spare parts
- > Maintenance
  - > Offering support to inexperienced rail teams
  - > Or to fully own maintenance schedules of specified assets
- > Scoping & Site Surveys
  - > To advise on lubrication solutions
  - > To advise on siting potential units
- > Trouble Shooting
  - > Attending site to review faulty and damaged equipment