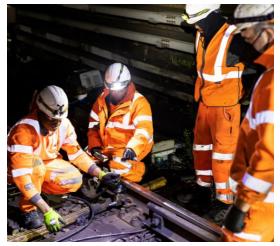

#### On Track Services

- > Installations
  - > We offer installation of all unit types and spare parts
- > Maintenance
  - > Offering support to inexperienced rail teams
  - > Or to fully own maintenance schedules of specified assets
- > Scoping & Site Surveys
  - > To advise on lubrication solutions
  - > To advise on siting potential units
- > Trouble Shooting
  - > Attending site to review faulty and damaged equipment

### Training

- > Rail Friction Management Course
  - > 3 day course
  - > Network Rail approved
- > One Day Product Specific Training
  - > For all available electric and hydraulic solutions
  - > Network Rail approved
- > On-Track Practical Training
  - > For installation, maintenance and repairs.
- > Bespoke courses available to meet customers specific requirement
- > Training courses are available internationally and online too