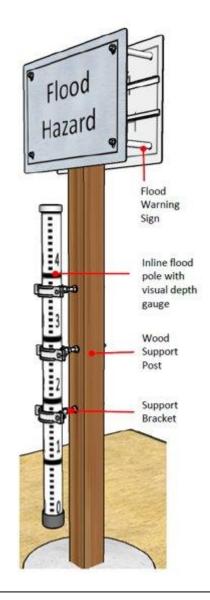

#### Inline Flood Pole

- > Fully submersible design
- > All electronics internally sealed in pole
- Variable alarm points
- > Visual water level verification printed on pole
- > Battery (replaceable) powered poles (~3 yr)
- > ½ mile wireless communication range to m