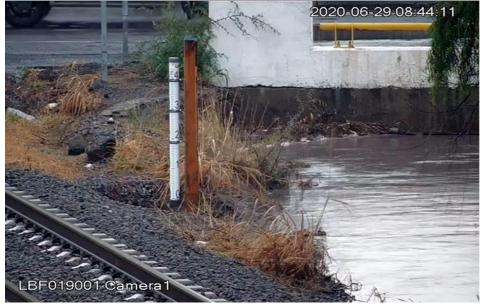

### Flood Site Monitoring

- Communicates via intelligent gateway, triggers & alarms to secure server via 3/4G
- Low powered CCTV for visual verification update, snapshots and live video
- Automatically targeted CCTV for snapshots
- Solar powered, battery backed
- Web portal with user friendly software with RAG alarm status
- Customised alarm levels for each location