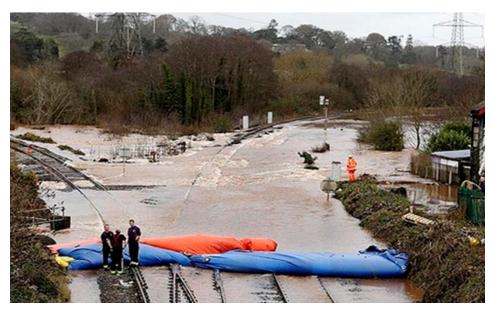

## Flood Site Monitoring

- Nationwide flooding problems with over 200 known sites at risk
- Often in remote locations with no available power or land based comms.
- > Wireless communication
- > Capacitive sensing technology
- Maintenance and cleaning of units reduced significantly