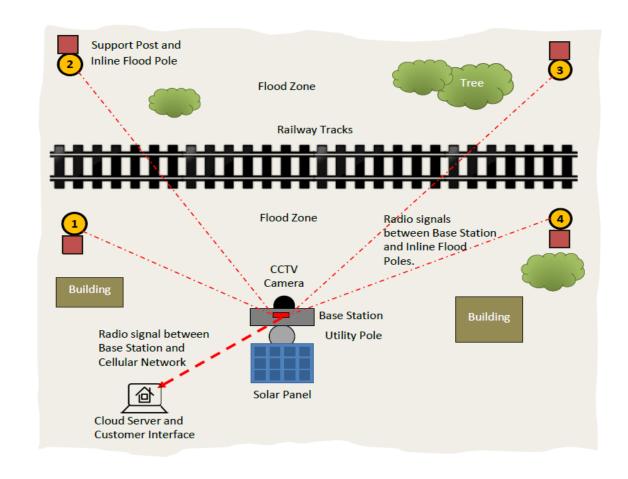

## Flood Site Monitoring

- Nationwide flooding problems with over 200 known sites at risk
- Often in remote locations with no available power or land based comms.
- > Wireless communication
- > Capacitive sensing technology
- Maintenance and cleaning of units reduced significantly

#### Inline Flood Pole

- > Fully submersible design
- > All electronics internally sealed in pole
- Variable alarm points
- > Visual water level verification printed on pole
- > Battery (replaceable) powered poles (~3 yr)
- > ½ mile wireless communication range to m

### Flood Site Monitoring

- Communicates via intelligent gateway, triggers & alarms to secure server via 3/4G
- Low powered CCTV for visual verification update, snapshots and live video
- Automatically targeted CCTV for snapshots
- Solar powered, battery backed
- Web portal with user friendly software with RAG alarm status
- Customised alarm levels for each location