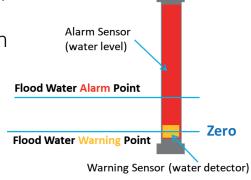

#### Inline Flood Pole

- > Fully submersible design
- > All electronics internally sealed in pole
- Variable alarm points
- > Visual water level verification printed on pole
- > Battery (replaceable) powered poles (~3 yr)
- > ½ mile wireless communication range to m