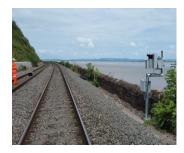

# Little Hagloe

#### 2019 Trial +

#### Scope of works:

- Design, Build, Install & Commission
- Problem landslip stopping train service, potential derailment
- 4 Heads
- Bespoke post mount
- CCTV camera
- Portal access and alarms
- 2 slips detected