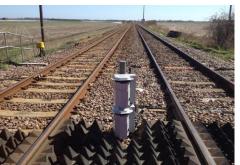

#### **Avalanche & Rockfall detection**

LIDAR technology remotely alerts about the size & location of the rock obstruction, without engineers having to visit sire and re string a wire detector.

#### LIDAR level crossing obstacle detection

L B Foster have delivered over 100 LIDAR Obstacle Detection solutions across the country as part of the National Level Crossing upgrade programme.