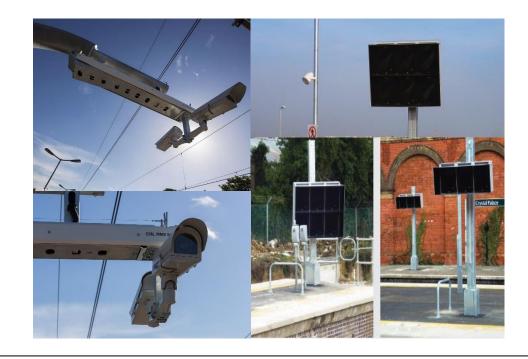

## Solar gateway CCTV

Created by L B Foster in response to clients needs to keep them informed where power & data cables can't be provided.

#### LIDAR level crossing obstacle detection

L B Foster have delivered over 100 LIDAR Obstacle Detection solutions across the country as part of the National Level Crossing upgrade programme.

# Signalling & Control Room Workstations (ROCs)

Control Panels, Desks and Overview displays Mosaic System

## **DOO CCTV Crossrail**

Standard Units & Structures, with Unique "One person" maintenance design