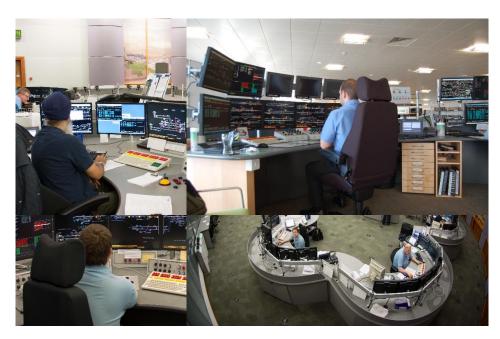

# Signalling & Control Room Workstations (ROCs)

Control Panels, Desks and Overview displays Mosaic System