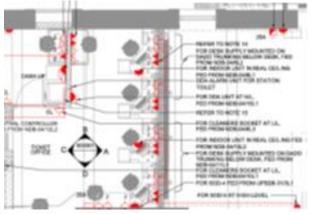

#### BNSR Phase 7 – EDNER & OWER

- Reviewed the client brief against the GRIP 4 & developed a new solution to meet client requirements
- Liaised with Network Rail on behalf of the end user regards Fire
  Strategy & final solution
- Identified VE Options around scope requirements
- Developed a new design brief for client sign off.

#### Scope of work:

- Design Supply, Installation & Commissioning of:
- Electrical Power, Lighting, Door Access, Comms
- Mechanical Fire Detection/ Gas Suppression & HVAC