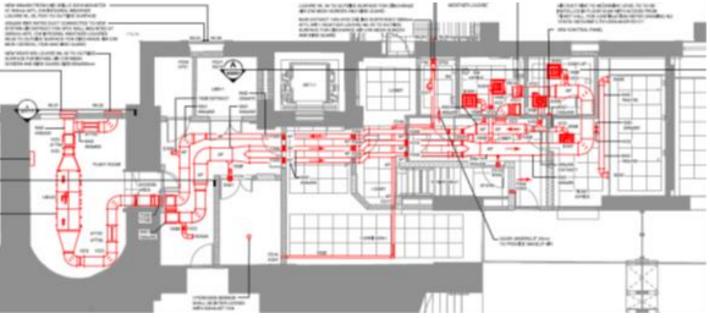

#### BNSR Phase 7 – EDNER & OWER

- Reviewed the client brief against the GRIP 4 & developed a new solution to meet client requirements
- Liaised with Network Rail on behalf of the end user regards Fire
  Strategy & final solution
- Identified VE Options around scope requirements
- Developed a new design brief for client sign off.

#### Scope of work:

- Design Supply, Installation & Commissioning of:
- Electrical Power, Lighting, Door Access, Comms
- Mechanical Fire Detection/ Gas Suppression & HVAC