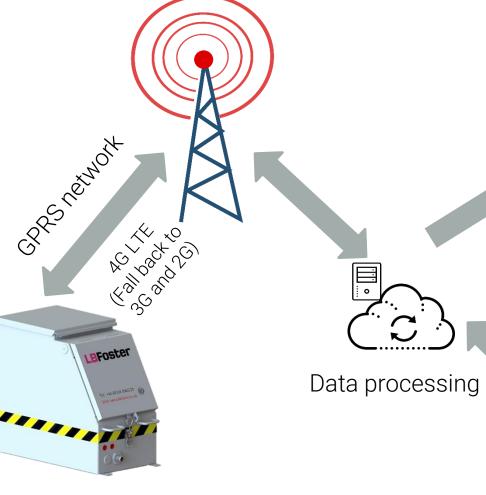

#### Customer

**RPM** 

RPM user interface

Email alerts

Internet

Web interface

Customer asset management system

PROTECTOR IV / TGA with DCB1/DCB2 with RPM

#### Data transmitted from DCBII with RPM

- > Product Level
- > Temperature
- > Battery voltage
- > Pump motor activity
- > Unit settings
- > Pump run times
- > Wheel and train counts
- > Electrical and Product compartment access details