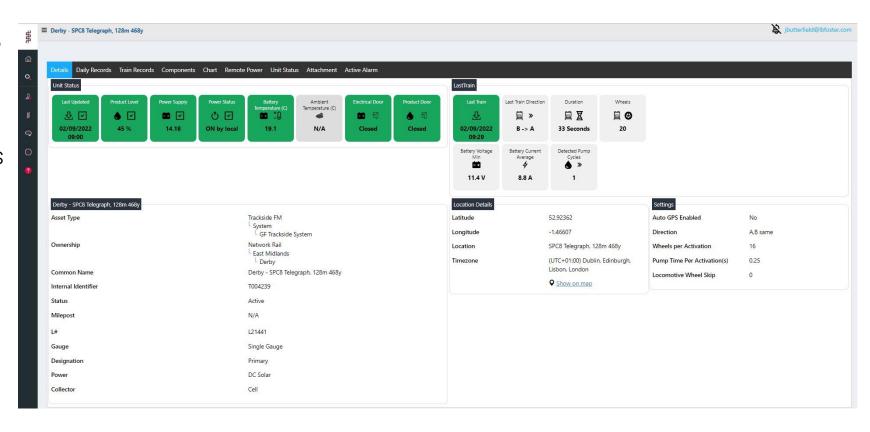

### RPM Interface

- Fully interactive and intuitive web portal
- View all relevant unit status
   via configurable dashboards
- Operational reports and downloadable data
- Alarm status and email notification
- Secure user access