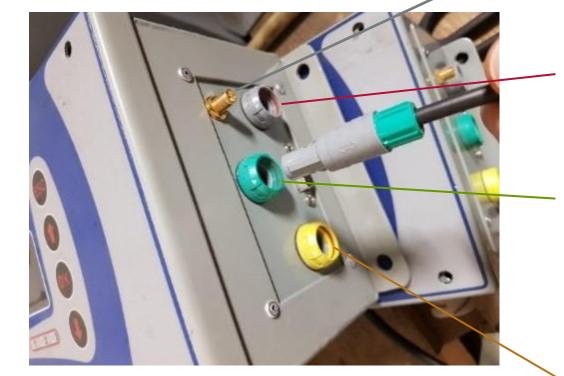

## DCB2 with RPM

Antenna connection

Product door sensor connection

Level Sensor connection

Electrical cabinet door sensor, and battery temperature sensor connection