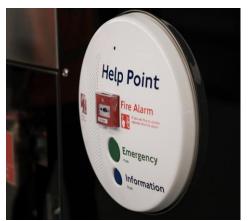

#### **Scope of Works**

- Design capability
- Project management
- SISS
- BMS
- PAVA
- CCTV
- Radio systems for staff and emergency services
- Cabling
- Bracketry
- CIS
- DOO
- Help points & Media Screens